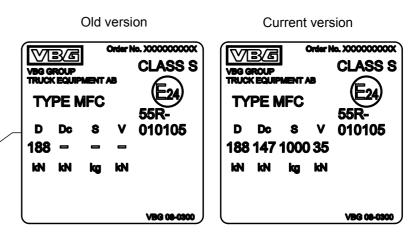

## Type plate MFC standard



## Type plate MFC hydraulic



Weight (coupling only): MFC standard: 107 kg MFC hydraulic (including valve plate and accumulator): 126 kg

| ſ |                           | Modified DateModified byModification No.Issue2015-06-02HB125709                                                                                                      |
|---|---------------------------|----------------------------------------------------------------------------------------------------------------------------------------------------------------------|
|   | VBG GROUP                 | 3D Model No. Engineer Checked by   08-031100 AT                                                                                                                      |
|   | MFC, standard / hydraulic | A2 Scale Projection Dr