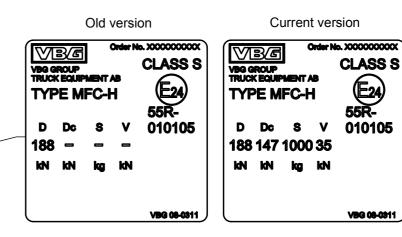

## Type plate MFC hydraulic

Weight (coupling only): MFC standard: 107 kg MFC hydraulic (including valve plate and accumulator): 126 kg

| ſ |                           | Modified DateModified byModification No.Issue2015-06-02HB125709                                                                                                      |
|---|---------------------------|----------------------------------------------------------------------------------------------------------------------------------------------------------------------|
|   | VBG GROUP                 | 3D Model No. Engineer Checked by   08-031100 AT                                                                                                                      |
|   | MFC, standard / hydraulic | A2 Scale Projection Drafting Date Drafted by OA                                                                                                                      |
|   |                           | P 08-030000 (F) INFO                                                                                                                                                 |
|   |                           | This drawing is the property of VBG Group AB and is protected in accordence with<br>prevailing law. Changes must be made in CAD-program, this concerns both 2D & 3D. |
| _ | 6 7                       | 8                                                                                                                                                                    |