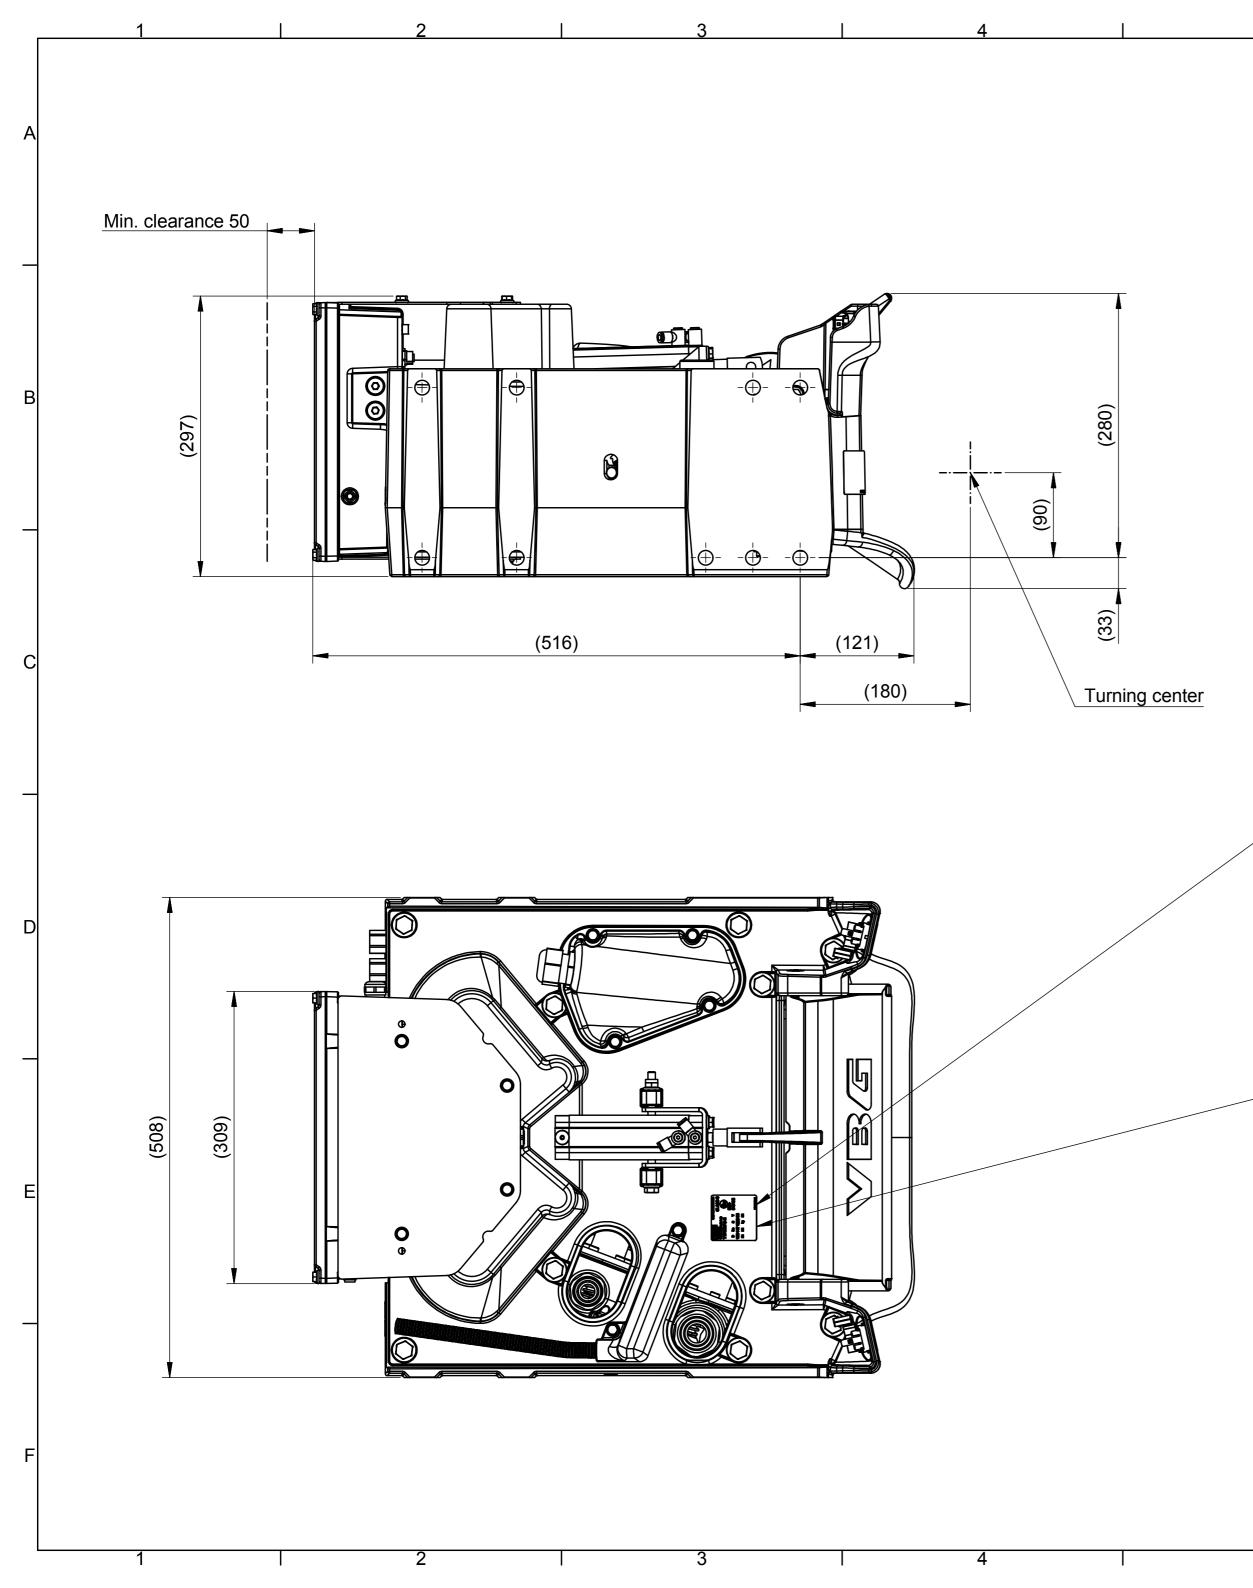

## Type plate MFC standard



## Type plate MFC hydraulic



Weight (coupling only): MFC standard: 107 kg MFC hydraulic (including valve plate and accumulator): 126 kg

| ſ |                           | Modified DateModified byModification No.Issue2015-06-02HB125709                                                                                                      |
|---|---------------------------|----------------------------------------------------------------------------------------------------------------------------------------------------------------------|
|   | VBG GROUP                 | 3D Model No. Engineer Checked by   08-031100 AT                                                                                                                      |
|   | MFC, standard / hydr